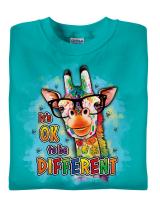

f. This week is going to be March 11-15. We will do something different each day that week; details will be sent out at a later date.

We are selling shirts for this event week. Shirt orders and money must be turned in by Friday, February 9, 2024. There are 3 options. The cost is \$10 for sizes Youth Small to Adult XL, \$14 for 2XL, \$15 for 3XL.

We greatly appreciate your support for this event! Thanks for all you do for our students! Have a great rest of the week! The shirt design is below and will have Bright Local Schools on the sleeve.

\*Orders and money (checks may be made out to Bright Local Schools) must be turned in by Friday, February 9 2024.\* Orders in the elementary are to be turned in to Mrs. Shelton and orders at the high school to Mrs. Applegate.



Option A



Option B



Option C

## **Unique Week Order Form Due by February 9, 2024**

\*Orders and money (checks may be made out to Bright Local Schools) must be turned in by Friday, February 9, 2024.\* Orders in the elementary are to be turned in to Mrs. Shelton and orders at the high school to Mrs. Applegate (room 106).

The cost is \$10 for sizes Youth Small to Adult XL, \$14 for 2XL, \$15 for 3XL-5XL.

| Adult: SM, MD, LG, XL, 2X, 3X). |  |
|---------------------------------|--|
| Name:                           |  |
| Phone Number:                   |  |
| Student Name:                   |  |

Home Room Teacher/1st Period Class:\_\_\_\_\_

Children: SM (retail 6-8), MD (retail 10-12), LG (retail 14-16).

| Shirt | УЅ | УМ | УL | AS | AM | AL | AXL | 2X | 3X                     | <b>Total</b><br>Cost |
|