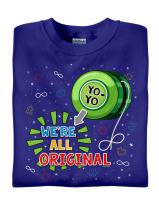

of our students and staff. This week is going to be March 11-15. We will do something different each day that week; details will be sent out at a later date.

We are selling shirts for this event week. Shirt orders and money must be turned in by Friday, February 9, 2024. There are 3 options. The cost is \$10 for sizes Youth Small to Adult XL, \$14 for 2XL, \$15 for 3XL.

We greatly appreciate your support for this event! Thanks for all you do for our students! Have a great rest of the week! The shirt design is below and will have Bright Local Schools on the sleeve.

\*Orders and money (checks may be made out to Bright Local Schools) must be turned in by Friday, February 9 2024.\* Orders in the elementary are to be turned in to Mrs. Shelton and orders at the high school to Mrs. Applegate.



Option A



Option B



Option C

## **Unique Week Order Form Due by February 9, 2024**

\*Orders and money (checks may be made out to Bright Local Schools) must be turned in by Friday, February 9, 2024.\* Orders in the elementary are to be turned in to Mrs. Shelton and orders at the high school to Mrs. Applegate (room 106).

The cost is \$10 for sizes Youth Small to Adult XL, \$14 for 2XL, \$15 for 3XL-5XL.

| Adult: SM, MD, LG, XL, 2X, 3X). |  |
|---------------------------------|--|
| Name:                           |  |
| Phone Number:                   |  |
| Student Name:                   |  |

Home Room Teacher/1st Period Class:\_\_\_\_\_

Children: SM (retail 6-8), MD (retail 10-12), LG (retail 14-16).

| Shirt | УЅ | УМ | УL | AS | AM | AL | AXL | 2X | 3X                     |